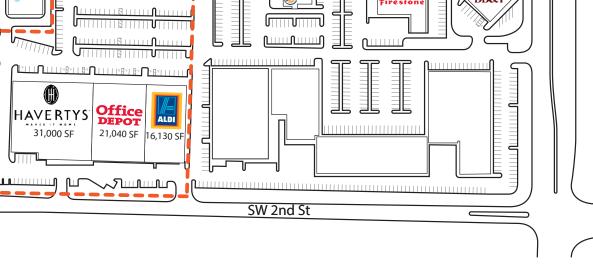

## **RK** PEMBROKE PINES PLA 11330 -11360 Pines Blvd., Pembroke Pines, FL 33026

= Current Opportunity

| Space # | Tenant           | Dimensions  | Square<br>Footage |
|---------|------------------|-------------|-------------------|
| 11330   | Aldi Supermarket | 90' x 175'  | 16,130            |
| 11340   | Office Depot     | 118' x 175' | 21,040            |
| 11360   | Haverty's        | 175' x 175' | 31,000            |