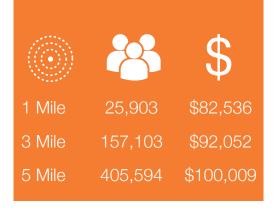

## **RK PEMBROKE PINES PLAZA** 11330 -11360 Pines Blvd., Pembroke Pines, FL 33026

- Located at the intersection of Pines Blvd and Hiatus Road (75,000 VPD).
- Excellent location across the street from Target and Pembroke Lakes Mall (Regional mall with over \$600 PSF in Sales).
- Comprised fully of strong performing credit national tenants.
- Densely populated trade area with over 400,000 people in a 5 mile radius.