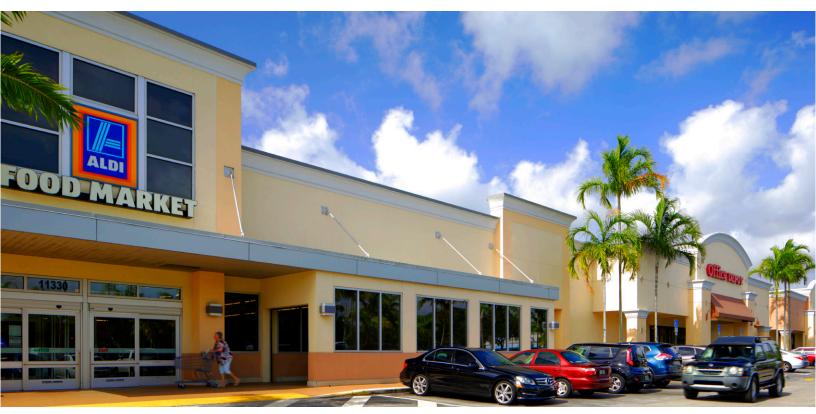

## **RK PEMBROKE PINES PLAZA** 11330 -11360 Pines Blvd., Pembroke Pines, FL 33026

- Located at the intersection of Pines Blvd and Hiatus Road (75,000 VPD).
- Excellent location across the street from Target and Pembroke Lakes Mall (Regional mall with over \$600 PSF in Sales).
- Comprised fully of strong performing credit national tenants.
- Densely populated trade area with over 400,000 people in a 5 mile radius.

## **RK** PEMBROKE PINES PLA 11330 -11360 Pines Blvd., Pembroke Pines, FL 33026

= Current Opportunity

| Space # | Tenant           | Dimensions  | Square<br>Footage |
|---------|------------------|-------------|-------------------|
| 11330   | Aldi Supermarket | 90' x 175'  | 16,130            |
| 11340   | Office Depot     | 118' x 175' | 21,040            |
| 11360   | Haverty's        | 175' x 175' | 31,000            |