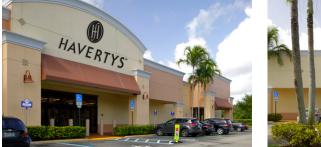

## **RK** PEMBROKE PINES PLA 11330 -11360 Pines Blvd., Pembroke Pines, FL 33026

= Current Opportunity

| Space # | Tenant           | Dimensions  | Square<br>Footage |
|---------|------------------|-------------|-------------------|
| 11330   | Aldi Supermarket | 90' x 175'  | 16,130            |
| 11340   | Office Depot     | 118' x 175' | 21,040            |
| 11360   | Haverty's        | 175' x 175' | 31,000            |