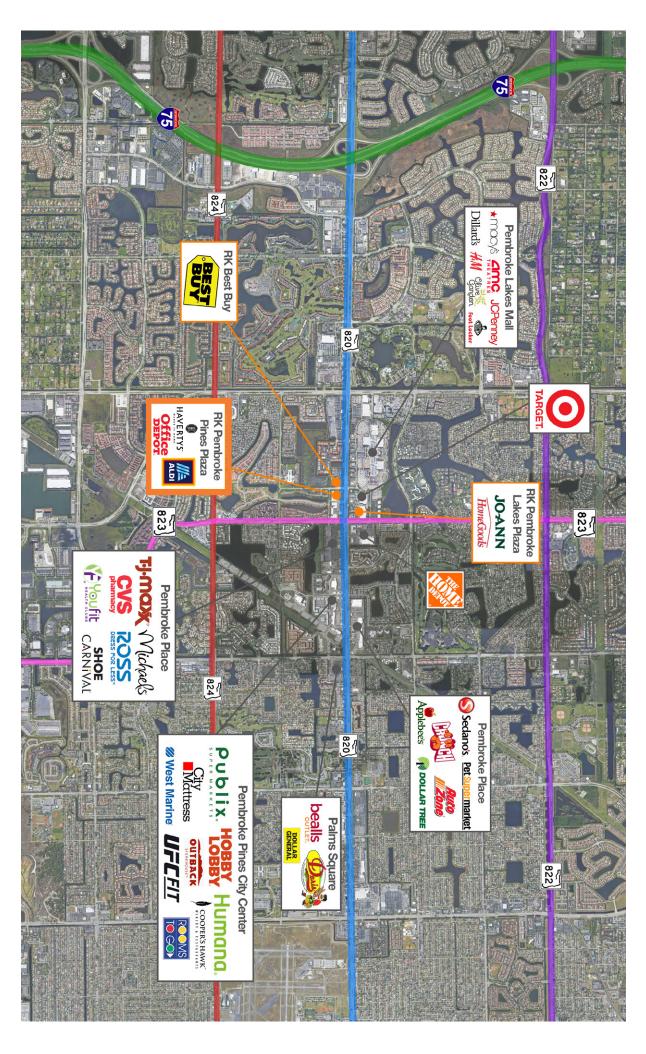

## **RK PEMBROKE PINES PLAZA** 11330 -11360 Pines Blvd., Pembroke Pines, FL 33026

- Located at the intersection of Pines Blvd and Hiatus Road (75,000 VPD).
- Excellent location across the street from Target and Pembroke Lakes Mall (Regional mall with over \$600 PSF in Sales).
- Comprised fully of strong performing credit national tenants.
- Densely populated trade area with over 400,000 people in a 5 mile radius.

Pembroke Lakes Mall ★macys

Dillard's

jcp

<u>amc</u>

-

SW 114th Ave

È