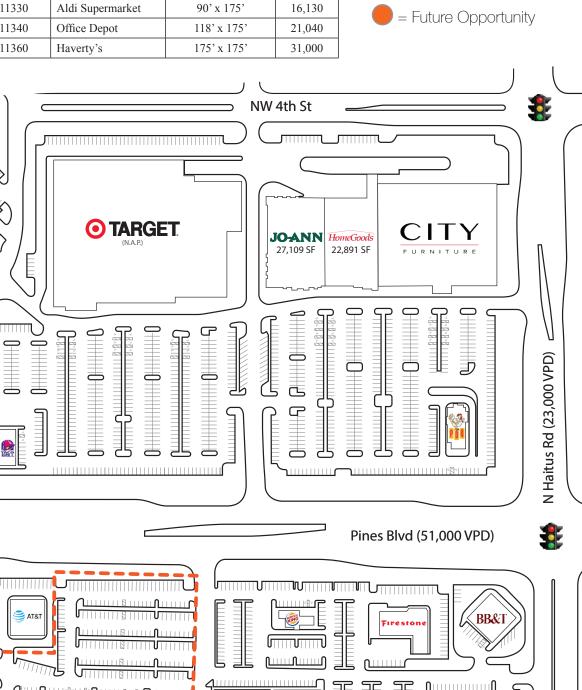

## **RK** PEMBROKE PINES PLA 11330 -11360 Pines Blvd., Pembroke Pines, FL 33026

= Current Opportunity

| Space # | Tenant           | Dimensions  | Square<br>Footage |
|---------|------------------|-------------|-------------------|
| 11330   | Aldi Supermarket | 90' x 175'  | 16,130            |
| 11340   | Office Depot     | 118' x 175' | 21,040            |
| 11360   | Haverty's        | 175' x 175' | 31,000            |